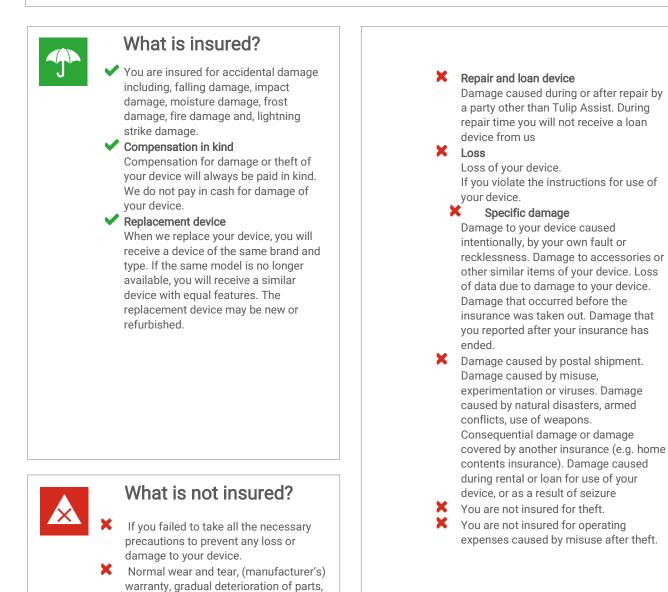

### What is this type of insurance?

With the Mobile Complete policy, you are insured for damage to your device. The insurance covers damage caused by falls, impact, moisture damage, frost damage, fire and lightning damage.

devaluation, cosmetic damage, insufficient maintenance or your own

negligence.

Fraud or deception.

X

#### Are there any restrictions on cover?

During the term of your insurance, we will pay out a maximum of twice the amount of the purchase value of your device.

Excess

See policy schedule.

#### What are my obligations?

- Payment obligation for premium and excess.
- Report damage to us as soon as reasonably possible or at least within 48 hours after the damage has occurred and in any case during the term of the insurance.
- You must take reasonable care to provide us with complete and accurate answers to questions we ask you at the application stage and throughout the policy term.
- You are expected to take all necessary precautions to prevent any loss or damage to your device.